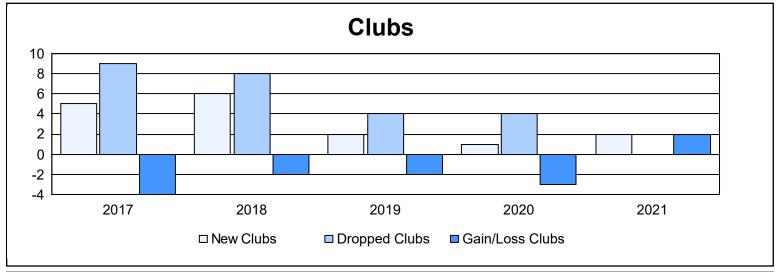

District 322C4 As of June 2021 Cumulative

| Year      | New<br>Clubs | Dropped<br>Clubs | Gain/<br>Loss<br>Clubs | New<br>Members | Charter<br>Members | Reinstate<br>Members | Transfer<br>Members | Total<br>Member<br>Added | Total<br>Members<br>Dropped | Gain/<br>Loss<br>Members |
|-----------|--------------|------------------|------------------------|----------------|--------------------|----------------------|---------------------|--------------------------|-----------------------------|--------------------------|
| 2016-2017 | 5            | 9                | -4                     | 462            | 154                | 12                   | 28                  | 656                      | 434                         | 222                      |
| 2017-2018 | 6            | 8                | -2                     | 180            | 162                | 59                   | 14                  | 415                      | 633                         | -218                     |
| 2018-2019 | 2            | 4                | -2                     | 112            | 90                 | 59                   | 14                  | 275                      | 335                         | -60                      |
| 2019-2020 | 1            | 4                | -3                     | 162            | 43                 | 23                   | 7                   | 235                      | 331                         | -96                      |
| 2020-2021 | 2            | 0                | 2                      | 194            | 50                 | 25                   | 11                  | 280                      | 182                         | 98                       |
| Average   | 3            | 5                | -2                     | 222            | 100                | 36                   | 15                  | 372                      | 383                         | -11                      |