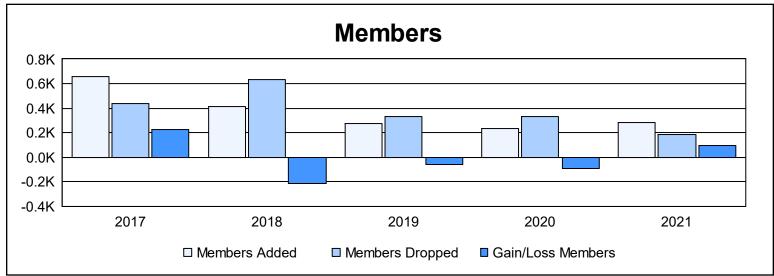

District 322C4 As of June 2021 Cumulative

| Year      | New<br>Clubs | Dropped<br>Clubs | Gain/<br>Loss<br>Clubs | New<br>Members | Charter<br>Members | Reinstate<br>Members | Transfer<br>Members | Total<br>Member<br>Added | Total<br>Members<br>Dropped | Gain/<br>Loss<br>Members |
|-----------|--------------|------------------|------------------------|----------------|--------------------|----------------------|---------------------|--------------------------|-----------------------------|--------------------------|
| 2016-2017 | 5            | 9                | -4                     | 462            | 154                | 12                   | 28                  | 656                      | 434                         | 222                      |
| 2017-2018 | 6            | 8                | -2                     | 180            | 162                | 59                   | 14                  | 415                      | 633                         | -218                     |
| 2018-2019 | 2            | 4                | -2                     | 112            | 90                 | 59                   | 14                  | 275                      | 335                         | -60                      |
| 2019-2020 | 1            | 4                | -3                     | 162            | 43                 | 23                   | 7                   | 235                      | 331                         | -96                      |
| 2020-2021 | 2            | 0                | 2                      | 194            | 50                 | 25                   | 11                  | 280                      | 182                         | 98                       |
| Average   | 3            | 5                | -2                     | 222            | 100                | 36                   | 15                  | 372                      | 383                         | -11                      |